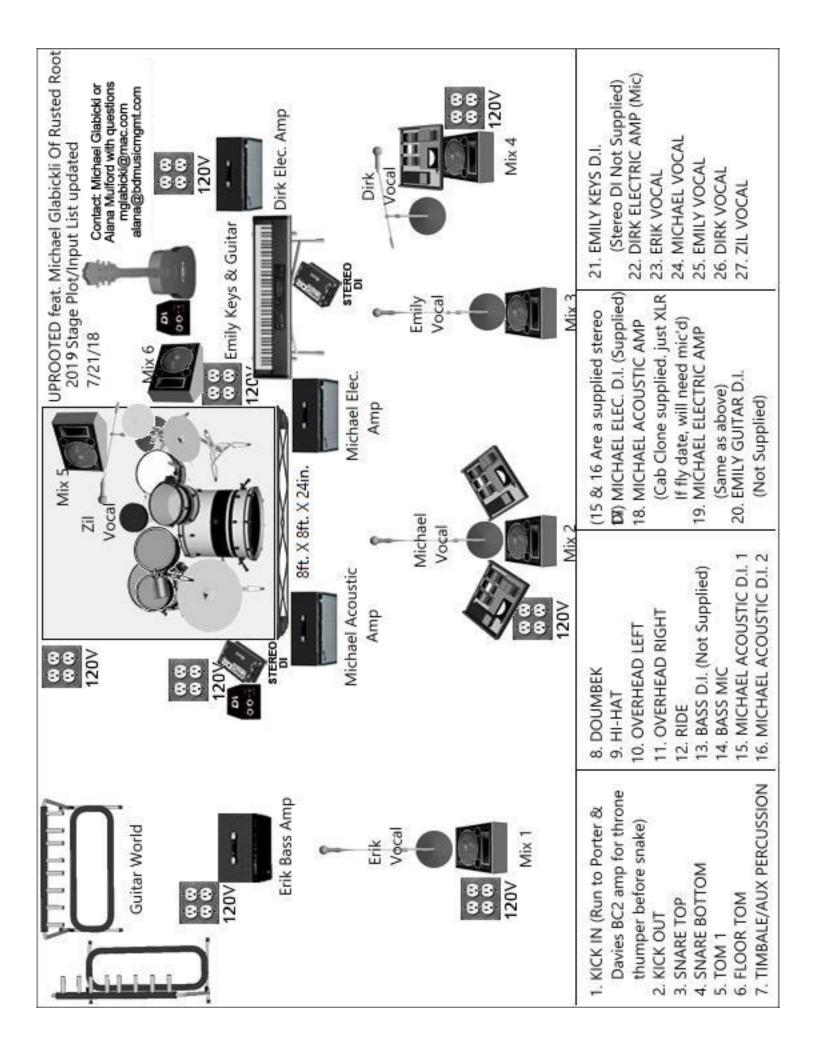

i Hats "A" 1 - 20" Medium Thin High Crash/Ride

1 - 17" Dark Crash "K 1 - 20" Sizzle Ride "A"

1 - 20" Custom Dry Ride "K"

Sabian Cymbals:

1 - 18" AAX Chinese 1 - 8" AAX O-Zone Crash

Percussion:

2 - Djembes, 1 w/stand & 1 w/strap 1- LP "Rock Ridge" Mountable Cowbell

1 - LP percussion table 1- '5x7' Drum Carpet

Bass: Ampeg Classic SVT Bass Rig or Mesa Boogie rig.

1 - 4 X 10" & 1 - 15". w/ Back up Head 1- 5 String Fender Jazz Bass

MG Guitar 1:

2 - Mesa Boogie Lonestar with Foot Switch 1 - Ultracase Stand 7 Slots

(One as Back-Up) 6 - Guitar Stands

1 - American Telecaster 20 - Good & Reliable working 1/4 to 1/4 cables

1 - Fender Hot Rod Deville 2x12 or 4 x10 4 - 9volt batteries

2 - Countryman D.I.'s

DM Guitar 2:

1 - Fender Hot Rod Deville 2x12 or 4 x10

1 - American Telecaster